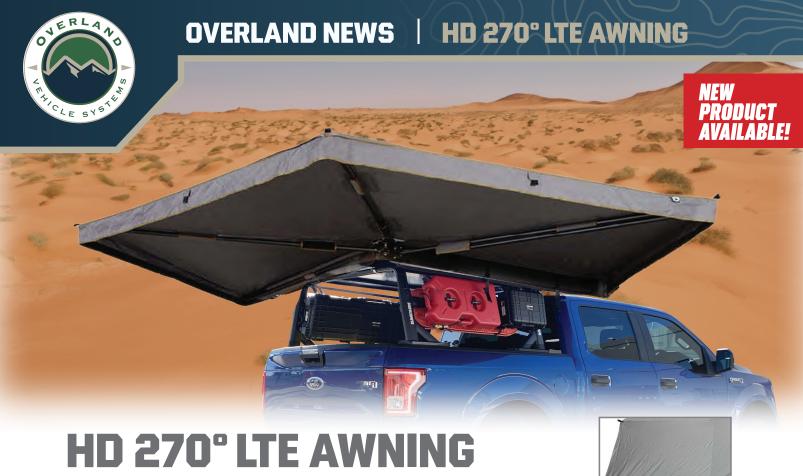

Our Driver Side 270 LTE Degree Freestanding Awning is the perfect way to enjoy the great outdoors without sacrificing creature comforts. With a quick and easy installation, this awning will let you relax in the shade while enjoying panoramic views of the surrounding landscape. The awning can be used as a standalone unit or easily integrated into an existing vehicle. Whether you're looking to add some shade to your campsite or just want to enjoy the outdoors in comfort, the Driver Side 270 LTE Degree Freestanding Awning is the perfect solution.